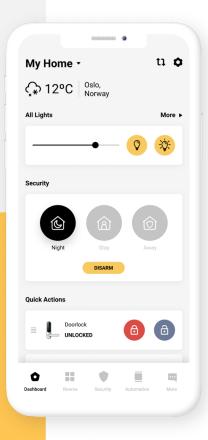

PS!

The next generation smart home from Heimgard is easily controlled through the app. Using smart panels, buttons or your voice.