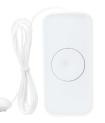

#### Water Leak Detectors

Notifies you automatically if there is a water leakage. Runs on battery. Sends push notifications through the app if water is detected.