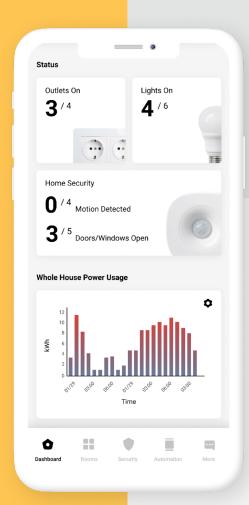

# How smart do you want your home to be?

It's up to you. Heimgard can connect with and control many smart things. Start with a few articles, fall in love and add more when you want!

# Security is comfort.

Sleep safely and securely in a home with Heimgard's flexible and future-smart alarm system. Can be connected to 24/7 alarm central. The system also supports everything from lighting and heating to camera surveillance and energy control.

Use the app to keep an eye on your home. Turn on the outer security. Activate the frost protection. Does the roof of your cabin need snow shoveling? Did you remember to lock the door? Or blow out the candle in the living room? Is the dog doing ok at home alone? Sit back, relax. You are in control.

Receive notifications on

your phone. Your phone will alert you if the system detects smoke, uninvited quests, leakages and much more.