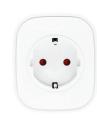

#### **Smart Plugs**

Add new functionality to your existing gadgets and lights. Define schedules, scenes and automation rules. Many possibilities. It's all controlled through the app.

Let your cabin know you are on your way with a gentle tap in the app. Arrive to a nice, warm and cozy cabin.