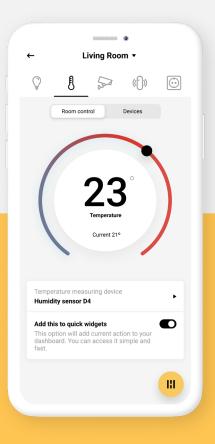

Create the perfect indoor climate and atmosphere.

Use the Heimgard app to control lights and heat in your home or cabin. Whether you are here or there.

#### Temperature and Humidity Sensors

Contribute to a comfortable and healthy indoor climate. Set smart rules for everything from heaters to de-humidifiers. Monitor levels in the app.