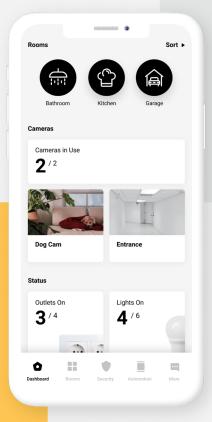

Use the app to keep an eye on your home. Turn on the outer security. Activate the frost protection. Does the roof of your cabin need snow shoveling? Did you remember to lock the door? Or blow out the candle in the living room? Is the dog doing ok at home alone? Sit back, relax. You are in control.

#### **Indoor Cameras**

Practical and discreet for use at home. Movement sensor and notification. Video recording ondemand. Night vision. It can all be controlled through the app.

#### **Outdoor Cameras**

Keep an eye on your driveway, garage, shed and garden. Movement sensors with notification. Video recording on-demand. Night vision. All of this can be monitored through the app.

Receive notifications on

your phone. Your phone will alert you if the system detects smoke, uninvited quests, leakages and much more.